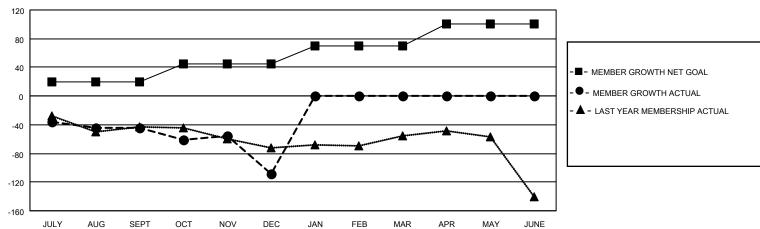

## GAT MONTHLY MEMBERSHIP PROGRESS REPORT

Multiple District 36

Results as of: 12/31/2022 **LOCATION: OREGON** 

| Clubs         |               |             |               | Members               |                           |                         |                                                    |
|---------------|---------------|-------------|---------------|-----------------------|---------------------------|-------------------------|----------------------------------------------------|
|               | RESULTS FOR   | R 2022-2023 |               | RESULTS FOR 2022-2023 |                           |                         |                                                    |
| QUARTER       | NEW CLUB GOAL | NEW CLUBS   | DROPPED CLUBS | QUARTER               | MEMBER GROWTH NET<br>GOAL | MEMBER GROWTH<br>ACTUAL | DROPPED<br>MEMBERS ACTUAL<br>(including transfers) |
| JULY/AUG/SEPT | 0             | 0           | 2             | JULY/AUG/SE           | PT 20                     | 102                     | 129                                                |
| OCT/NOV/DEC   | 0             | 0           | 1             | OCT/NOV/DEC           | 25                        | 84                      | 141                                                |
| JAN/FEB/MAR   | 2             | 0           | 0             | JAN/FEB/MAR           | 25                        | 0                       | 0                                                  |
| APR/MAY/JUNE  | 2             | 0           | 0             | APR/MAY/JUN           | IE 31                     | 0                       | 0                                                  |

## GOALS AND ACTUAL MEMBERS CUMULATIVE

| DROPPED CLUBS: 3 |     | 51 CLUBS OF 127 ADDED 1 OR<br>MORE NEW MEMBERS | GENDER DISTRIBUTION  MALE 1,617 (58.08%) |                             |
|------------------|-----|------------------------------------------------|------------------------------------------|-----------------------------|
| DROPPED MEMBERS  |     |                                                | FEMALE<br>NON BINARY                     | 1,166 (41.88%)<br>1 (0.04%) |
| DECEASED         | 43  |                                                | PREFER NOT TO ANSWER                     | 0 (0.00%)                   |
| CLUB CANCELLED   | 16  |                                                | TOTAL FAMILY UNIT MEMBERS                | 710                         |
| OTHER            | 212 | CLICK HERE FOR CUMULATIVE                      | TOTAL PAINILY UNIT WEWBERS               | 7 10                        |
| TOTAL            | 271 | MEMBERSHIP DATA                                | FAMILY MEMBERS PAYING HALI<br>DUES       | F 363                       |