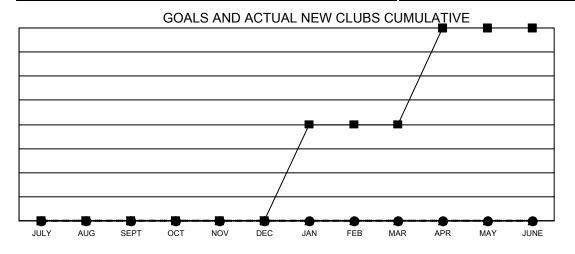

## GAT MONTHLY MEMBERSHIP PROGRESS REPORT

Multiple District 36

Results as of: 12/31/2022 **LOCATION: OREGON** 

| Clubs         |               |             |               | Members               |                           |                         |                                                    |
|---------------|---------------|-------------|---------------|-----------------------|---------------------------|-------------------------|----------------------------------------------------|
|               | RESULTS FOR   | R 2022-2023 |               | RESULTS FOR 2022-2023 |                           |                         |                                                    |
| QUARTER       | NEW CLUB GOAL | NEW CLUBS   | DROPPED CLUBS | QUARTER               | MEMBER GROWTH NET<br>GOAL | MEMBER GROWTH<br>ACTUAL | DROPPED<br>MEMBERS ACTUAL<br>(including transfers) |
| JULY/AUG/SEPT | 0             | 0           | 2             | JULY/AUG/SE           | PT 20                     | 102                     | 129                                                |
| OCT/NOV/DEC   | 0             | 0           | 1             | OCT/NOV/DEC           | 25                        | 84                      | 141                                                |
| JAN/FEB/MAR   | 2             | 0           | 0             | JAN/FEB/MAR           | 25                        | 0                       | 0                                                  |
| APR/MAY/JUNE  | 2             | 0           | 0             | APR/MAY/JUN           | IE 31                     | 0                       | 0                                                  |

■- CURRENT YEAR GOALS FOR NEW CLUBS

- CURRENT YEAR ACTUAL NEW CLUBS

- LAST YEAR ACTUAL NEW CLUBS